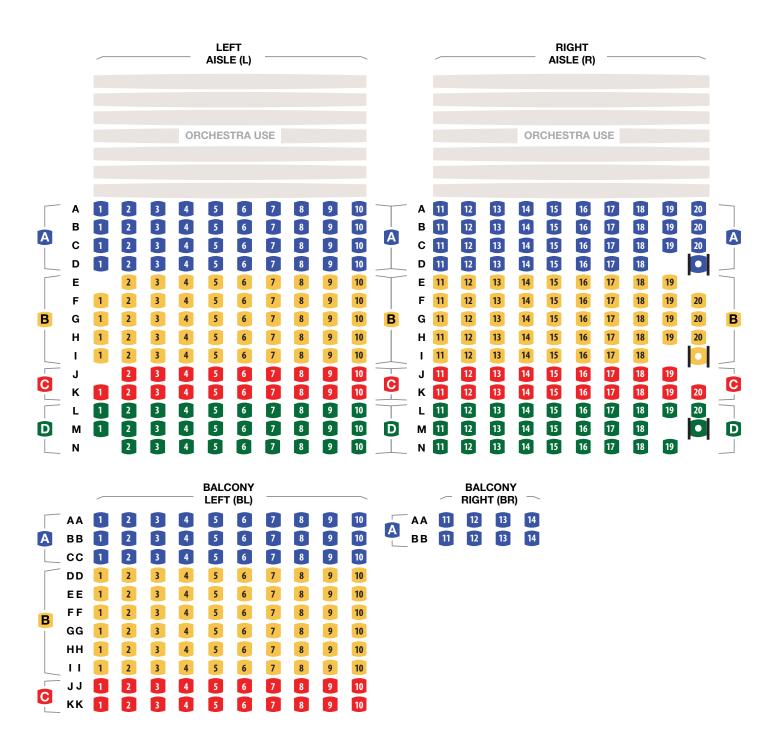

## 2023/24 SEATING CHART IMMANUEL PRESBYTERIAN CHURCH

114 Carlisle Blvd SE / Albuquerque, NM 87106

**Seating Areas** 