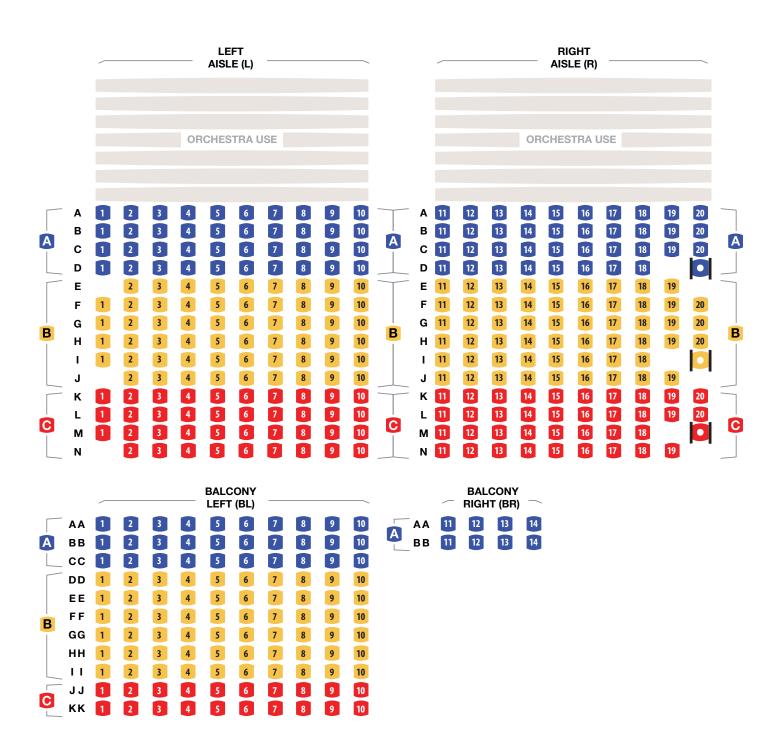

#### **COFFEE CONCERTS SUBSCRIPTION ORDER**

| First Name                                                                                                                                                                                                                      |                                |          | La |                    |     |                                                                                            |     |  |
|---------------------------------------------------------------------------------------------------------------------------------------------------------------------------------------------------------------------------------|--------------------------------|----------|----|--------------------|-----|--------------------------------------------------------------------------------------------|-----|--|
| Mailing Address                                                                                                                                                                                                                 |                                |          |    |                    |     |                                                                                            |     |  |
| CityStateStateZIP Code                                                                                                                                                                                                          |                                |          |    |                    |     |                                                                                            |     |  |
| Home PhoneCell Phone                                                                                                                                                                                                            |                                |          |    | Best Time to Call  |     |                                                                                            |     |  |
| Email Address                                                                                                                                                                                                                   |                                |          |    |                    |     |                                                                                            |     |  |
|                                                                                                                                                                                                                                 |                                |          |    |                    |     |                                                                                            |     |  |
|                                                                                                                                                                                                                                 |                                |          |    |                    |     |                                                                                            |     |  |
| SEATING<br>AREA                                                                                                                                                                                                                 | COFFEE<br>CONCERTS             |          |    | SERIES<br>PRICE    |     | Preferred Seating Location / Please refer to the ticket tier seating charts then make note |     |  |
| А                                                                                                                                                                                                                               | 4 concerts with a 10% discount |          |    | \$173              |     | here of your preferred seating location within the price group you choose.                 |     |  |
| В                                                                                                                                                                                                                               | 4 concerts with a 10% discount |          |    | \$133              |     | . 5 . 7                                                                                    |     |  |
| С                                                                                                                                                                                                                               | 4 concerts with a 10% discount |          |    | \$97               |     |                                                                                            |     |  |
|                                                                                                                                                                                                                                 | l .                            |          |    | Į.                 |     |                                                                                            |     |  |
|                                                                                                                                                                                                                                 |                                |          |    |                    |     |                                                                                            |     |  |
| SERIES PRICE \$                                                                                                                                                                                                                 |                                | <b>;</b> | x  | NUMBER<br>OF SEATS | =   | Total for Subscription                                                                     | \$  |  |
| SHOW YOUR ADDED SUPPORT / Ticket sales cover                                                                                                                                                                                    |                                |          |    |                    |     | Tax-Deductible Donation                                                                    | \$  |  |
| less than 40 percent of the New Mexico Philharmonic's operating costs, which is why donors continue to play such an important part in your orchestra's mission. Enhance your subscription today with a tax-deductible donation. |                                |          |    |                    |     | TOTAL ENCLOSED                                                                             | \$  |  |
|                                                                                                                                                                                                                                 |                                |          |    |                    |     |                                                                                            |     |  |
|                                                                                                                                                                                                                                 |                                |          |    |                    |     |                                                                                            |     |  |
| Payment Method                                                                                                                                                                                                                  |                                |          |    |                    |     |                                                                                            |     |  |
| Check Enclosed Payable to "New Mexico Philharmonic"                                                                                                                                                                             |                                |          |    |                    |     |                                                                                            |     |  |
| ○ American Express ○ Visa ○ MasterCard ○ Discover                                                                                                                                                                               |                                |          |    |                    |     |                                                                                            |     |  |
| Card Number                                                                                                                                                                                                                     | Card NumberEx                  |          |    |                    |     | piration Date                                                                              | CVC |  |
| Name on Card_                                                                                                                                                                                                                   |                                |          |    |                    | Sig | gnature                                                                                    |     |  |

### 2023/24 SEATING CHART IMMANUEL PRESBYTERIAN CHURCH

114 Carlisle Blvd SE / Albuquerque, NM 87106

Seating Areas

Wheelchair-accessible seating is located in the Right Aisle (R) indicated in rows D, I, and M.