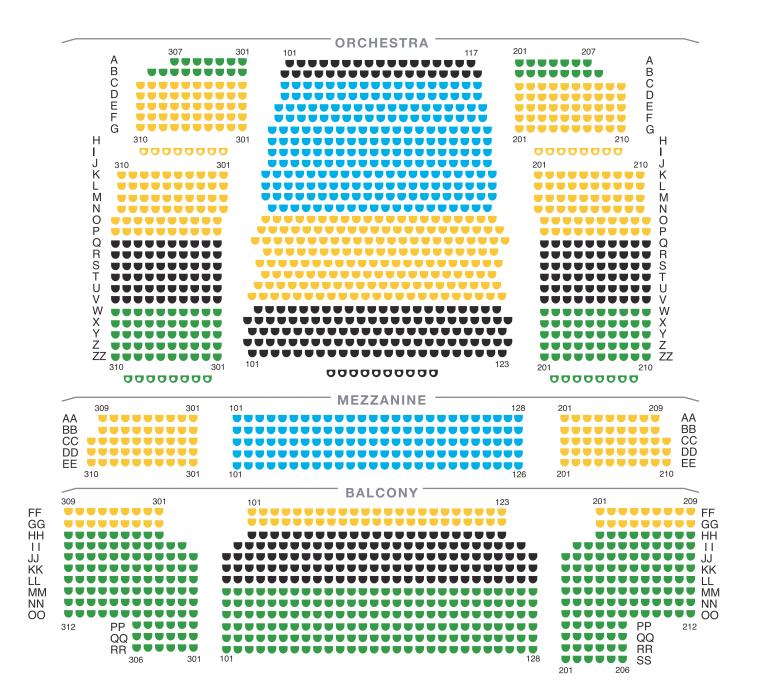

| Select Series<br>Seating Area | THREE ROCK & POPS CONCERTS     | SERIES<br>PRICE | <b>Preferred Seating Location</b> / Please refer to the ticket tier seating charts then make note |
|-------------------------------|--------------------------------|-----------------|---------------------------------------------------------------------------------------------------|
| А                             | 3 concerts with a 10% discount | \$266           | here of your preferred seating location within the price group you choose.                        |
| В                             | 3 concerts with a 10% discount | \$103           |                                                                                                   |
| С                             | 3 concerts with a 10% discount | \$158           |                                                                                                   |
| D                             | 3 concerts with a 10% discount | \$113           |                                                                                                   |

UNM Ticketing Services, MSC 04 2700 / 1 University of New Mexico, Albuquerque, NM 87131 / All Sales Final Reserve Tickets / (505) 277-4569 / tickets@unm.edu / nmphil.org

Section A

Section B

Section C

Section D